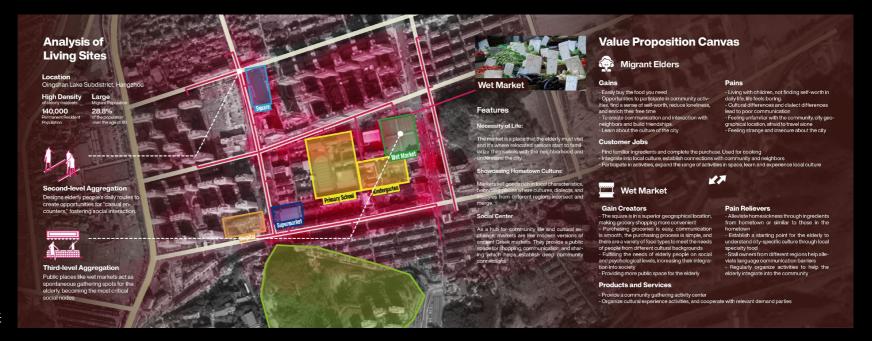

- +品牌设计
- +用户调研
- +手机应用界面

2024, 个人

在城市的一角,许多老年人从农村搬到城市,为了更接近他们的子女,成为随迁老人。但由于语言、文化和社交差异,他们常常感到心理安全感的缺失。为了应对这一问题,我构建了这一设计项目,帮助他们融入城市生活。通过研究老年人的生活方式偏好、城乡环境的差异以及特定的地理因素,我们确定了菜市场是这些移居老人的最佳解决方案。菜市场是中国社区生活不可或缺的一部分,不仅提供日常必需品,更是充满活力的社交互动和文化交流的中心,并深深植根于当地传统。受菜市的启发,我以数字和实体相结合的方式设计了一个鼓励老年人参与的活动。这一模式使他们能够作为商贩或顾客参与其中,利用市场空间促进他们创新的城市社区,从而提高他们的生活质量。这一方法体现了创新的设计思维,从服务蓝图、移动应用程序、品牌和周边设计中展现,探究设计为当代社会发展的可能。

### 社区集市日

场地分析,用户价值主张